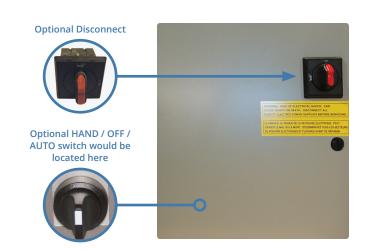

## **OPTIONS**

Optional equipment may include HAND / OFF / AUTO selector switch, Emergency Stop Button, Door Switch, Time Delay Off relay, indicator lights, On/Off Switch, etc.