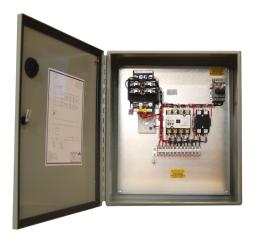

# **Control Panel Specifications**

Control panels are to be furnished as factory assembled and wired units manufactured by Powered Aire Inc. Greenville, PA. Standard control panel shall be NEMA 12 enclosure with magnetic motor starter, overload relays, control transformer and terminal provisions for field wiring of a remote hand off automatic selector switch and a door switch. Panels shall be ETL listed.

#### Construction

Body formed from 16 gauge or 14 gauge steel. Covers are formed from 14 gauge steel. Smooth, continuously welded seams without knockouts, cutouts, or holes. Welded brackets provide for enclosure mounting. Continuously hinged cover is secured with stainless steel clamps and plated steel screws. Oil resistant gaskets are permanently secured. Include a removable 14 gauge inner panel. Weldnuts are provided for mounting inner panels. A bonding stud is provided on the door and a grounding stud is provided in the enclosure.

#### Finish

Cover and enclosure are phosphatized and finished in ANSI/ASA 61 gray re-coatable powder coating. Removable inner panel is finished in white powder coating.