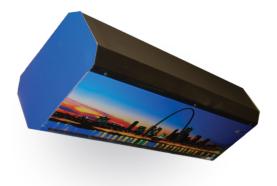

## **CUSTOM DESIGN GRAPHICS**

Powered Aire Inc. lets customers get creative with their units with the addition of Custom Design Graphics™. With this aesthetic option, buyers can request special colors, themes, photographs and even wood grain to make their air curtain stand out, or blend in, with its surroundings.