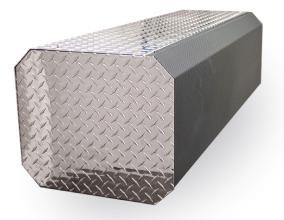

## **DIAMOND PLATE**

A Powered Aire air curtain case constructed of eye-catching diamond steel plate is perfect for industrial settings, auto showrooms and service areas, garages, sports bars and all other places auto buffs like to hang out.