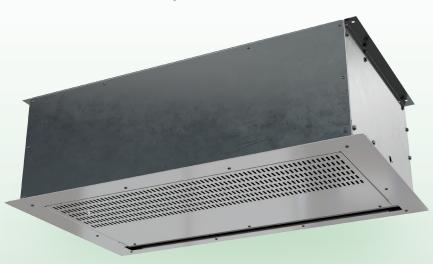

888-321-AIRE (2473) PoweredAire.com Scan for complete model information and downloads

ABOVE CEILING

HEAVY DUTY

The Chameleon Heavy Duty (CHD) is specifically designed to be dropped into the ceiling above customer entry ways where a standard air curtain cannot be exposed. It is available in unheated, electrically heated and hot water or steam heat.

# **AT A GLANCE**

**Single Incremental Widths** 

3' to 12'

**Max Installation Height** 

14

**Heavy Duty Motors** 

3/4 HP

### **KEY DESIGN FEATURES**

- White decorative intake grille with hinged access panel (consult factory for custom finishes)
- 3/4 HP ODP (Open Drip Proof) direct-drive dual-speed motor(s)
- High-efficiency discharge plenum with adjustable air foil vane (+/-20°)
- Electiric Only: Factory mounted single-stage electric heaters
- Electiric Only: Single point power connection available (see electrical table)
- Electiric Only: Alternate heater kW available (consult factory)