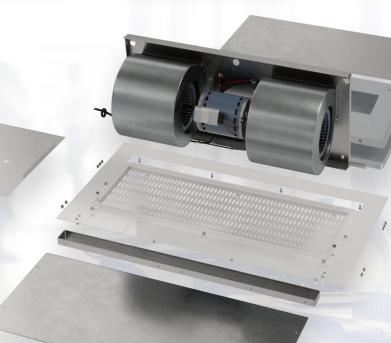

#### **CUSTOM GRILLES**

The white grille is standard with this model. Consult factory for custom color or metal.

### **KEY DESIGN FEATURES**

- White decorative intake grille with hinged access panel (consult factory for custom finishes)
- 3/4 HP ODP (Open Drip Proof) direct-drive dual-speed motor(s)
- High-efficiency discharge plenum with adjustable air foil vane (+/-20°)
- Electiric Only: Factory mounted single-stage electric heaters
- Electiric Only: Single point power connection available (see electrical table)
- Electiric Only: Alternate heater kW available (consult factory)

### **FILTER**

½" Cleanable