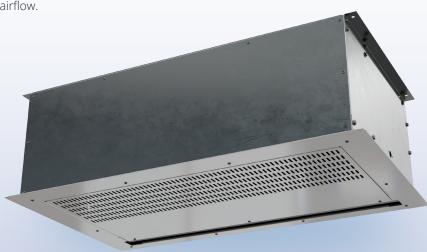

#### **KEY DESIGN FEATURES**

- White decorative intake grille with hinged access panel (consult factory for custom finishes)
- 1/2 HP ODP (Open Drip Proof) direct-drive dual-speed motor(s)
- High-efficiency discharge plenum with adjustable air foil vane (+/-20°)
- Electric Only: Factory mounted single-stage electric heaters
- Electric Only: Single point power connection available (see electrical table)
- Electric Only: Alternate heater kW available (consult factory)