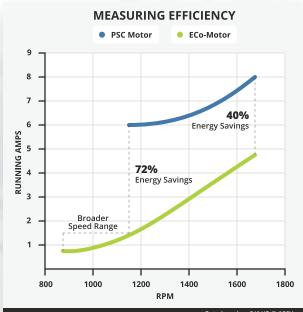

#### **KEY DESIGN FEATURES**

- White decorative intake grille with hinged access panel (consult factory for custom finishes)
- 3/4 HP EC (Electronically Commutated) direct-drive motor(s) with 2:1 speed turndown ratio and instantaneous startup
- High-efficiency discharge plenum with adjustable air foil vane (+/-20°)
- Electiric Only: Factory mounted single-stage electric heaters
- **Electiric Only:** Single point power connection available (see electrical table)
- Electiric Only: Alternate heater kW available (consult factory)