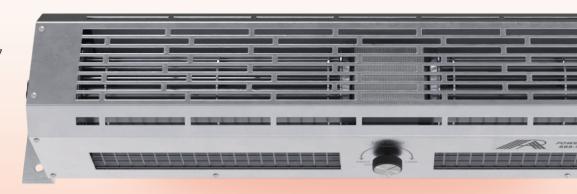

**POWERED** 

FOOD SERVICE / INSECT CONTROL

AIRE CURTAINS

The PTW is specifically designed to stop outside air and vehicle fumes from infiltrating a drive-thru window.

#### **KEY DESIGN FEATURES**

- 20 gauge 304 stainless steel outer case with a number three finish.
- 107 watt motor.
- · Unit mounted variable speed dial.
- 120 volt power cord plugs into standard receptacle.
- Swivel mounting brackets allow for rear or top mounting and also allow for adjustment of the discharge angle.
- · Easy installation