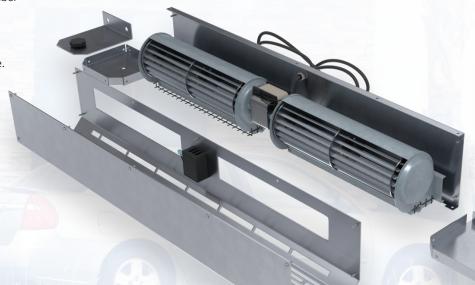

#### **KEY DESIGN FEATURES**

- 20 gauge 304 stainless steel outer case with a number three finish.
- 107 watt motor.
- · Unit mounted variable speed dial.
- 120 volt power cord plugs into standard receptacle.
- Swivel mounting brackets allow for rear or top mounting and also allow for adjustment of the discharge angle.
- · Easy installation