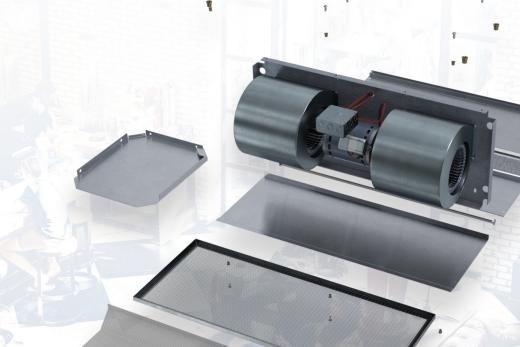

## **KEY DESIGN FEATURES**

- ETL Sanitation certified to NSF Standard 37
- USDA and FDA compliant
- Outer cabinet constructed of 18-gauge 304 stainless steel with #3 finish
- 3/4 HP TEAO (Totally Enclosed Air Over) direct-drive single-speed motor(s)
- · High-efficiency discharge plenum with adjustable air foil vane (+/-20°)