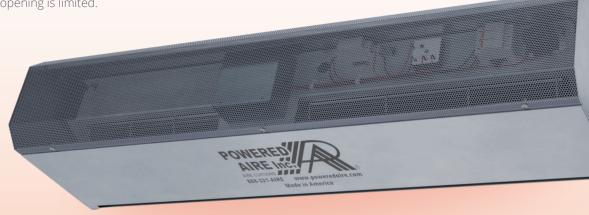

**POWERED** 

AIRE CURTAINS

The RMP is a low-profile, single-speed air curtain designed for insect control. It's durable stainless steel case combined with a compact design makes it ideal for restaurants and concession stands where mounting space above the door, window, or opening is limited.

## **KEY DESIGN FEATURES**

- ETL Sanitation certified to NSF Standard 37
- USDA and FDA compliant
- Low-profile outer cabinet constructed of 18-gauge 304 stainless steel with #3 finish
- 1/5 HP ODP (Open Drip Proof) direct-drive variable-speed motor(s)
- Adjustable air foil vane (+/-20°)