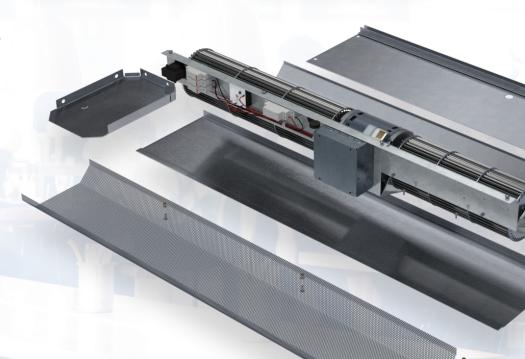

## **KEY DESIGN FEATURES**

- ETL Sanitation certified to NSF Standard 37
- USDA and FDA compliant
- Low-profile outer cabinet constructed of 18-gauge 304 stainless steel with #3 finish
- 1/5 HP ODP (Open Drip Proof) direct-drive variable-speed motor(s)
- Adjustable air foil vane (+/-20°)