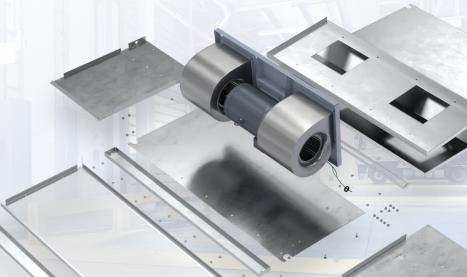

## **KEY DESIGN FEATURES**

- Outer cabinet constructed of 16-gauge 304 stainless steel with #3 finish
- 20 HP TEAO (Totally Enclosed Air Over) direct-drive single-speed motor(s)
- High-efficiency discharge plenum with adjustable air foil vane (+/-20  $^{\circ})$
- Top and bottom access panels for servicing and removal of motor-blower assembly
- NEMA 12 control panel with factory installed motor soft starter, overload relays, and control transformer