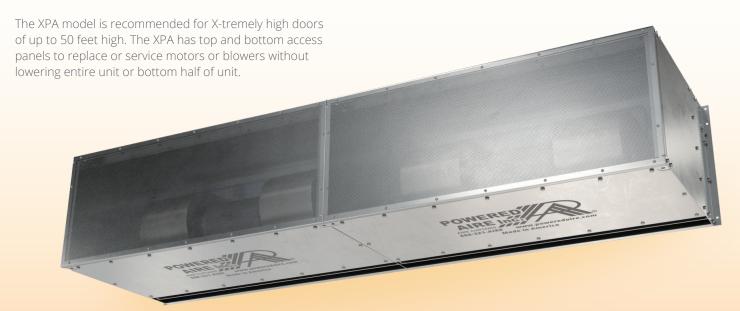

## **KEY DESIGN FEATURES**

- Outer cabinet constructed of 16-gauge 304 stainless steel with #3 finish
- 20 HP TEAO (Totally Enclosed Air Over) direct-drive single-speed motor(s)
- High-efficiency discharge plenum with adjustable air foil vane (+/-20  $^{\circ})$
- Top and bottom access panels for servicing and removal of motor-blower assembly
- NEMA 12 control panel with factory installed motor soft starter, overload relays, and control transformer