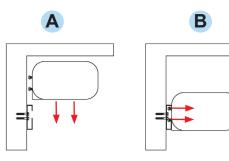

#### Step 3

- A The air curtain is then lifted onto the bracket so that the exposed bolt heads slip down into the notches at the top and bottom of both ends of the bracket.
- B The four bolts are tightened in place so that the air curtain fits snuggly against the bracket.
- C The installation is complete.