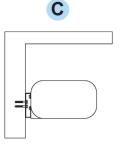

#### Step 3

- A The air curtain is then lifted onto the bracket so that the exposed bolt heads slip down into the notches at the top and bottom of both ends of the bracket.
- B The four bolts are tightened in place so that the air curtain fits snuggly against the bracket.
- C The installation is complete.