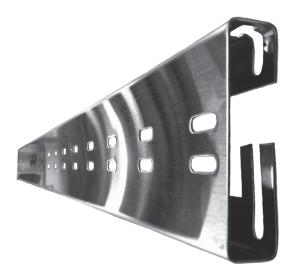

#### Step 3

- A The air curtain is then lifted onto the bracket so that the exposed bolt heads slip down into the notches at the top and bottom of both ends of the bracket.
- B The four bolts are tightened in place so that the air curtain fits snuggly against the bracket.
- C The installation is complete.