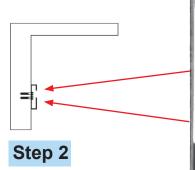

### Step 1

3/8" mounting bolts (supplied) are threaded into the holes located in all four corners of the back side of the air curtain, leaving 1/2" of the bolts exposed.

Universal mounting slots are used to lag the bracket to the wall (bolts by others).