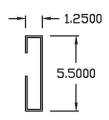

### Step 1

3/8" mounting bolts (supplied) are threaded into the holes located in all four corners of the back side of the air curtain, leaving 1/2" of the bolts exposed.

Universal mounting slots are used to lag the bracket to the wall (bolts by others).