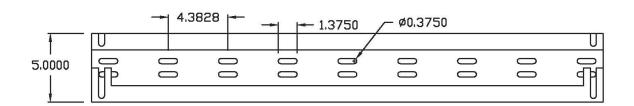

### Step 1

3/8" mounting bolts (supplied) are threaded into the holes located in all four corners of the back side of the air curtain, leaving 1/2" of the bolts exposed.

Universal mounting slots are used to lag the bracket to the wall (bolts by others).

# EVE123 Technical Data