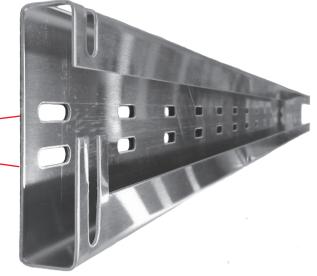

### Step 1

3/8" mounting bolts (supplied) are threaded into the holes located in all four corners of the back side of the air curtain, leaving 1/2" of the bolts exposed.

Universal mounting slots are used to lag the bracket to the wall (bolts by others).