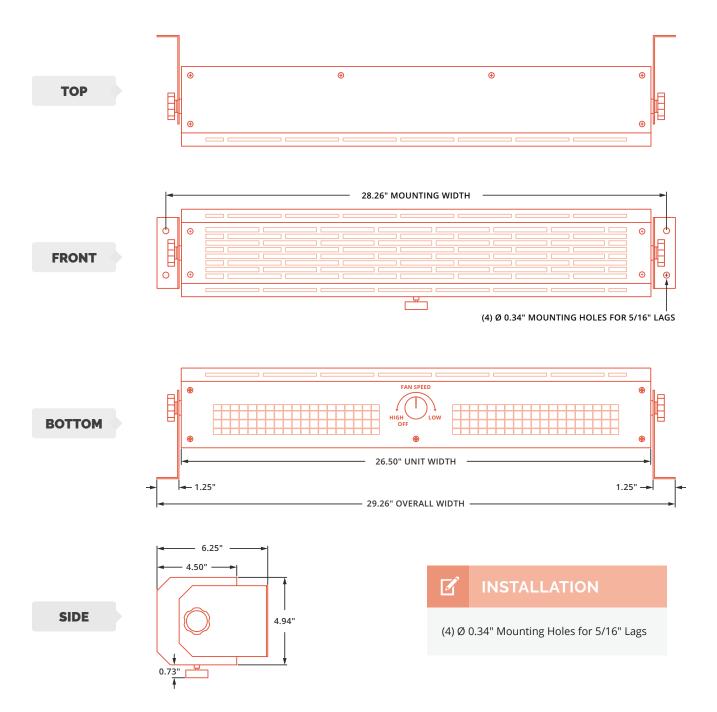

------|------------------------------------------------------|------------------------|----------|-----------------|----------------------------------------------------------------------------------|
| MODEL                   | Avg. Velocity at Nozzle<br>on highest speed<br>(FPM) | Air Flow Rate at Nozzle<br>on highest speed<br>(CFM) | Motor Power<br>(Watts) | Amp Draw | Weight<br>(lbs) | Sound Level<br>(Measured 10' away from unit in<br>a free field on highest speed) |
| PTW-24                  | 1653                                                 | 363                                                  | 107                    | 1.7      | 13              | 50 dba                                                                           |

## **PTW** | MECHANICAL DRAWINGS & INSTALLATION