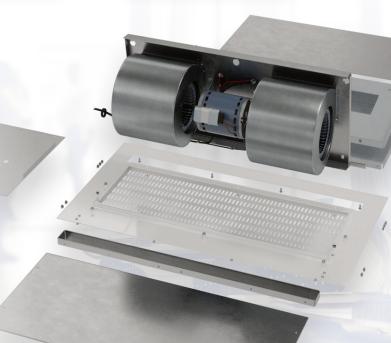

### **KEY DESIGN FEATURES**

- White decorative intake grille with hinged access panel (consult factory for custom finishes)
- 3/4 HP ODP (Open Drip Proof) direct-drive dual-speed motor(s)
- High-efficiency discharge plenum with adjustable air foil vane (+/-20°)
- Electiric Only: Factory mounted single-stage electric heaters
- Electiric Only: Single point power connection available (see electrical table)
- Electiric Only: Alternate heater kW available (consult factory)

## **RECOMMENDED CONTROLS & ACCESSORIES**

- Activation by 24V magnetic door switch
- · Toggle disconnect switch
- SmartTouch controller
- Filter (washable)