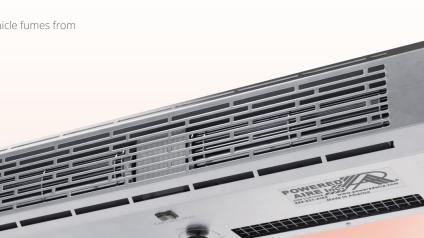

888-321-AIRE (2473) PoweredAire.com

v4.2.0

Intertek

MADE IN THE USA

The PTW is specifically designed to stop outside air and vehicle fumes from infiltrating a drive-thru window.

### **KEY DESIGN FEATURES**

- 20 gauge 304 stainless steel outer case with a number three finish.
- 107 watt motor.
- Unit mounted variable speed dial, with FAN / OFF / HEAT switch.
- 120 volt power cord plugs into standard receptacle.
- Swivel mounting brackets allow for rear or top mounting and also allow for adjustment of the discharge angle.
- Easy installation