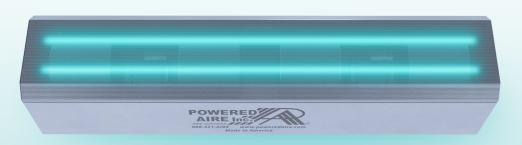

# **UVC-Aire**

### UV-C light system for air purification

The UVC-Aire offers a variable speed air curtain in a stainless-steel case. ¾ HP motors run continuously on low speed to provide a constant stream of purified air. Low-speed operation of the unit has been proven to inactivate/kill up to 99% of Coronavirus pathogens passing through the air curtain. The UVC-Aire is ideal for healthcare, retail, gyms, restaurants and other facilities looking to provide an added layer of protection against airborne germs.

#### **KEY DESIGN FEATURES**

- Unit runs continuously in sterilization mode (low speed), even when the door is closed, to provide constant air purification.
- Unit will ramp up to potentiometer-set speed when the door opens.
- Adjustable speed, ¾ HP ECO Motors offer up to 72% energy savings over PSC motors.
- Fully-assembled and available in full-foot increments from 36" up to 168" (emitters installed in the field).
- Includes unit-mounted cleanable filter and disconnect switch for safe and secure maintenance and emitter replacement.
- Environmental separation, temperature control, pest control and air purification.