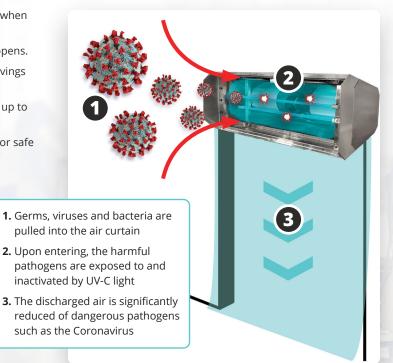

### UV-C light system for air purification

The UVC-Aire offers a variable speed air curtain in a stainless-steel case. ¾ HP motors run continuously on low speed to provide a constant stream of purified air. Low-speed operation of the unit has been proven to inactivate/kill up to 99% of Coronavirus pathogens passing through the air curtain. The UVC-Aire is ideal for healthcare, retail, gyms, restaurants and other facilities looking to provide an added layer of protection against airborne germs.

#### **KEY DESIGN FEATURES**

- Unit runs continuously in sterilization mode (low speed), even when the door is closed, to provide constant air purification.
- Unit will ramp up to potentiometer-set speed when the door opens.
- Adjustable speed, ¾ HP ECO Motors offer up to 72% energy savings over PSC motors.
- Fully-assembled and available in full-foot increments from 36" up to 168" (emitters installed in the field).
- Includes unit-mounted cleanable filter and disconnect switch for safe and secure maintenance and emitter replacement.
- Environmental separation, temperature control, pest control and air purification.