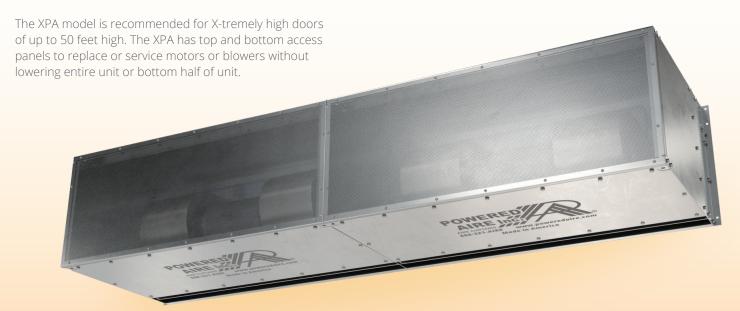

## **AT A GLANCE**

**Single Incremental Widths** 

6' to 30'

**Max Installation Height** 

50'

**Heavy Duty Motors** 

20 HP

## **KEY DESIGN FEATURES**

- Outer cabinet constructed of 16-gauge 304 stainless steel with #3 finish
- 20 HP TEAO (Totally Enclosed Air Over) direct-drive single-speed motor(s)
- High-efficiency discharge plenum with adjustable air foil vane (+/-20  $^{\circ})$
- Top and bottom access panels for servicing and removal of motor-blower assembly
- NEMA 12 control panel with factory installed motor soft starter, overload relays, and control transformer