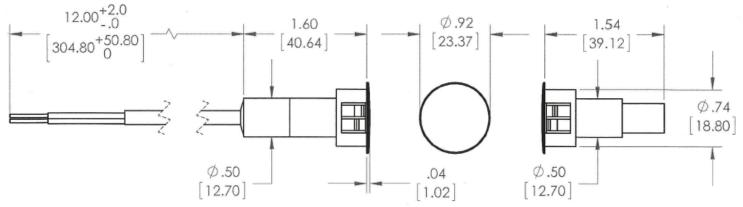

magnetic contact for activation of air curtain
- Designed for activation of Commercial and/or Industrial doors, concealed in door frame
- Ideal for entry doors and pass through windows
- 12" #22AWG leads or screw terminals

| Characteristics                           |        |
|-------------------------------------------|--------|
| Loop Туре                                 | Closed |
| Electrical Configuration                  | N/O    |
| Reed Form                                 | А      |
| Maximum Initial Contact<br>Resistance (Ω) | .150   |
| Max. Contact Rating (W)                   | 10     |
| Max. Switching Voltage (VDC)              | 200    |
| Max. Switching Current (A)                | .400   |
| Color                                     | Gray   |

## **Product Drawing**



## **QUESTIONS & TECHNICAL SUPPORT AVAILABLE. CONTACT US DIRECTLY**

Phone Support 1-888-321-Aire (2473) Email Support & Service CustomerService@PoweredAire.com Sales Questions sales@PoweredAire.com