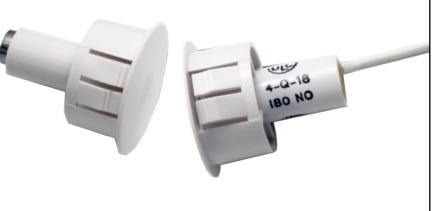

## RECESSED DOOR SWITCH Technical Data

## FEATURES AND KEY PRODUCT INFORMATION

- ▶ Recessed magnetic contact for activation of air curtain
- Designed for activation of Commercial and/or Industrial doors, concealed in door frame
- Ideal for entry doors and pass through windows
- 12" #22AWG leads or screw terminals