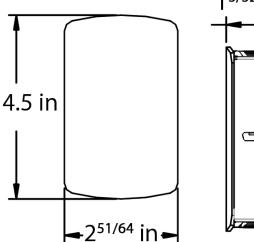

|                                   |
|-----------------------|-----------------------------------|
| Accuracy              | ±0.22°C @ 25°C (±0.4°F @<br>77°F) |
| Temperature<br>Limits | -40 to 140°F (-40 to 60°C).       |
| Housing Material      | ABS Plastic                       |
| Weight                | 0.3 lbs (136 g)                   |
| SensorType            | 10k $\Omega$ type III thermistor  |

## FEATURES AND KEY PRODUCT INFORMATION

- ▶ Wall-mounted unit offers a low-profile, aesthetic design
- Durable ABS plastic with large vents to ensure proper airflow and temperature recognition
- Integration with Air Curtain and Building Management Systems (BMS) for accurate temperature sensing
- Universal mounting plate enables multiple mounting options

## **Product Drawing**





## **QUESTIONS & TECHNICAL SUPPORT AVAILABLE. CONTACT US DIRECTLY**

Phone Support 1-888-321-Aire (2473) Email Support & Service CustomerService@PoweredAire.com Sales Questions sales@PoweredAire.com