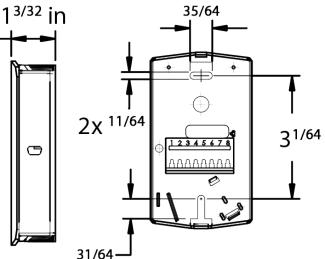

|                                   |
|-----------------------|-----------------------------------|
| Accuracy              | ±0.22°C @ 25°C (±0.4°F @<br>77°F) |
| Temperature<br>Limits | -40 to 140°F (-40 to 60°C).       |
| Housing Material      | ABS Plastic                       |
| Weight                | 0.3 lbs (136 g)                   |
| SensorType            | 10k $\Omega$ type III thermistor  |

## FEATURES AND KEY PRODUCT INFORMATION

- ▶ Wall-mounted unit offers a low-profile, aesthetic design
- Durable ABS plastic with large vents to ensure proper airflow and temperature recognition
- Integration with Air Curtain and Building Management Systems (BMS) for accurate temperature sensing
- Universal mounting plate enables multiple mounting options

## **Product Drawing**





## **QUESTIONS & TECHNICAL SUPPORT AVAILABLE. CONTACT US DIRECTLY**

Phone Support 1-888-321-Aire (2473) Email Support & Service CustomerService@PoweredAire.com Sales Questions sales@PoweredAire.com