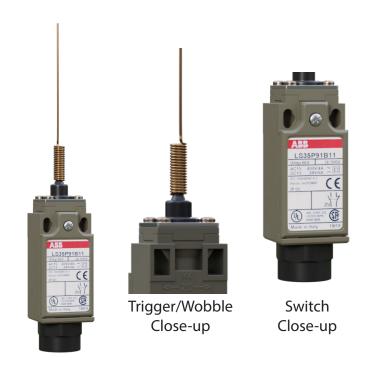

## **PRODUCT IMAGE**

## **FEATURES AND KEY PRODUCT INFORMATION**

- ► Mechanical switch activates air curtain when opening door comes in contact with wobble arm. Movement of flexible arm triggers activation of air curtain before returning to original position.
- ► Fiberglass arm maximizes switch versatility.
- ► Able to switch strong currents.
- Activation possible through swinging motion of door or up/down motion of garage door.
- ▶ Immune to electromagnetic interference.