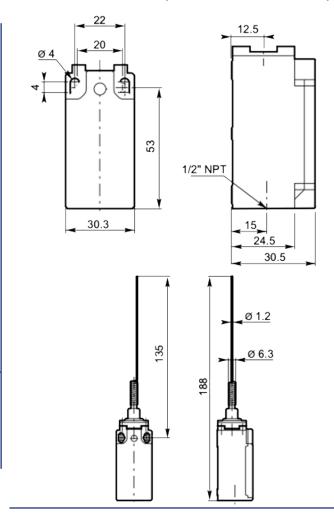

## **PRODUCT DRAWING (Dimensions are in MM)**

| CHARACTERISTICS         |                                                 |
|-------------------------|-------------------------------------------------|
| Ambient Air Temperature | Operation: -25 - +70 °C<br>Storage: 30 - +80 °C |
| Actuator                | 1 NO and 1 NC                                   |
| Action                  | Zb Snap action                                  |
| Movement to be detected | Multi-directional                               |
| Casing                  | Plastic                                         |
| Product name            | Limit Switch                                    |