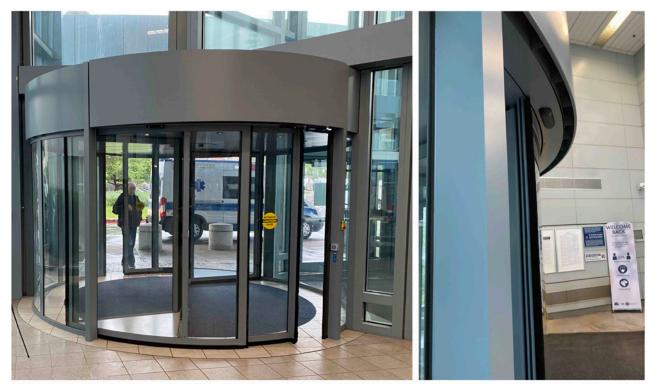

## AN AIR CURTAIN FOR THE NEXT REVOLUTION

Meet the REV from Powered Aire, a custom-built air curtain for revolving door applications. The REV blends seamlessly with revolving doors to match their size and color while providing all the benefits of an air curtain.

## The **REView**:

- Available in Stainless Steel, Black or White Powder coat or color-matched to the revolving door or building's interior
- Heated units can run continuously to provide secondary heat or synchronized to run when door is in motion
- High Efficiency Plenum and nozzle design for maximum uniformity and lowest noise levels
- Designed and customizable to help ensure proper fit into most revolving door applications
- Can be used on manual or automatic revolving doors
- Heavy duty 1/2 HP motors capable of 1075 RPMs