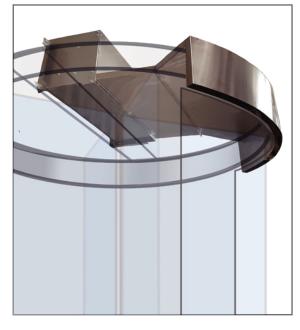

## AN AIR CURTAIN FOR THE NEXT REVOLUTION

Meet the REV from Powered Aire, a custom-built air curtain for revolving door applications. The REV blends seamlessly with revolving doors to match their size and color while providing all the benefits of an air curtain.

## The **REView**:

- Available in Stainless Steel, Black or White Powder coat or color-matched to the revolving door or building's interior
- Heated units can run continuously to provide secondary heat or synchronized to run when door is in motion
- High Efficiency Plenum and nozzle design for maximum uniformity and lowest noise levels
- Designed and customizable to help ensure proper fit into most revolving door applications
- Can be used on manual or automatic revolving doors
- Heavy duty 1/2 HP motors capable of 1075 RPMs